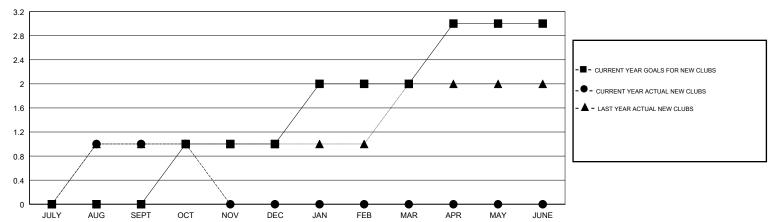

## GOALS AND ACTUAL NEW CLUBS CUMULATIVE

## GMT: MIKLOS HORVATH LOCATION ROMANIA GMT CA

|               | Club          | S         |               | Members               |                           |                         |                                              |
|---------------|---------------|-----------|---------------|-----------------------|---------------------------|-------------------------|----------------------------------------------|
|               | RESULTS FOR   | 2018-2019 |               | RESULTS FOR 2018-2019 |                           |                         |                                              |
| QUARTER       | NEW CLUB GOAL | NEW CLUBS | DROPPED CLUBS | QUARTER               | MEMBER GROWTH NET<br>GOAL | MEMBER GROWTH<br>ACTUAL | DROPPED MEMBERS ACTUAL (including transfers) |
| JULY/AUG/SEPT | 0             | 1         | 0             | JULY/AUG/SEPT         | -45                       | 32                      | 34                                           |
| OCT/NOV/DEC   | 1             | 0         | 0             | OCT/NOV/DEC           | 5                         | 21                      | 0                                            |
| JAN/FEB/MAR   | 1             | 0         | 0             | JAN/FEB/MAR           | 20                        | 0                       | 0                                            |
| APR/MAY/JUNE  | 1             | 0         | 0             | APR/MAY/JUNE          | 30                        | 0                       | 0                                            |