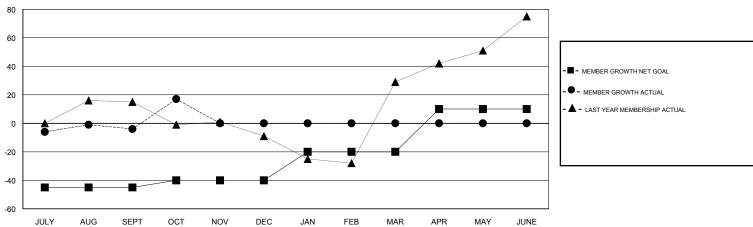

## GOALS AND ACTUAL MEMBERS CUMULATIVE

| DROPPED CLUBS: 0  DROPPED MEMBERS |         | 10 CLUBS OF 67 ADDED 1 OR MORE<br>NEW MEMBERS | GENDER DISTRIBUTION  MALE 789 (55.29%)  FEMALE 638 (44.71%)  Women Percentage Fiscal Year Goal: 40% |     |
|-----------------------------------|---------|-----------------------------------------------|-----------------------------------------------------------------------------------------------------|-----|
| DECEASED                          | 1       | CLICK HERE FOR CLIMITATIVE                    | TOTAL FAMILY UNIT MEMBERS                                                                           | 165 |
| CLUB CANCELLED OTHER              | 0<br>33 | CLICK HERE FOR CUMULATIVE  MEMBERSHIP DATA    | FAMILY MEMBERS PAYING HALF DUES                                                                     | 84  |
| TOTAL                             | 34      |                                               | DOL3                                                                                                |     |

## GMT: MIKLOS HORVATH LOCATION ROMANIA GMT CA

|               | Club          | S         |               | Members               |                           |                         |                                              |
|---------------|---------------|-----------|---------------|-----------------------|---------------------------|-------------------------|----------------------------------------------|
|               | RESULTS FOR   | 2018-2019 |               | RESULTS FOR 2018-2019 |                           |                         |                                              |
| QUARTER       | NEW CLUB GOAL | NEW CLUBS | DROPPED CLUBS | QUARTER               | MEMBER GROWTH NET<br>GOAL | MEMBER GROWTH<br>ACTUAL | DROPPED MEMBERS ACTUAL (including transfers) |
| JULY/AUG/SEPT | 0             | 1         | 0             | JULY/AUG/SEPT         | -45                       | 32                      | 34                                           |
| OCT/NOV/DEC   | 1             | 0         | 0             | OCT/NOV/DEC           | 5                         | 21                      | 0                                            |
| JAN/FEB/MAR   | 1             | 0         | 0             | JAN/FEB/MAR           | 20                        | 0                       | 0                                            |
| APR/MAY/JUNE  | 1             | 0         | 0             | APR/MAY/JUNE          | 30                        | 0                       | 0                                            |